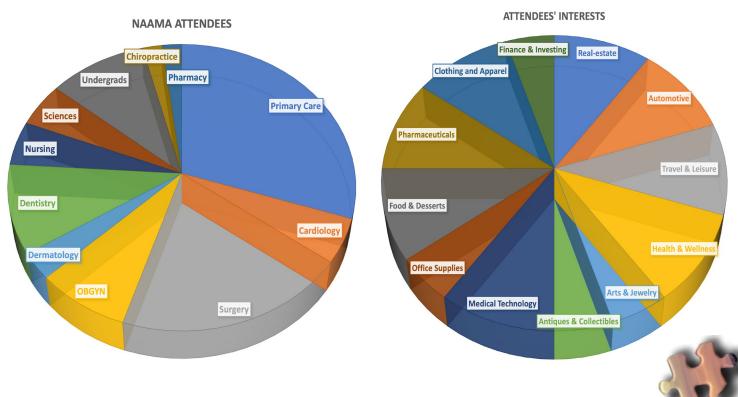

#### Who Are Our Members?

NAAMA has more than 25 chapters and 5000 members and contacts across North America. Members include physicians, scientists, dentists, chiropractors, nurses, pharmacists, health professionals and students. Most are accompanied with guests and family members when attending NAAMA meetings and events.

#### Our attendees and thier companions are diverse and have many interests.